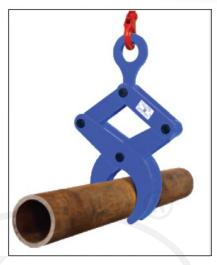

## **KEPRO STEEL LIFTING CLAMP**

## SALIENT FEATURES

- For Horizontal Lifting And Transporting Of Steel And Concrete Pipes.
- They Are Extremely Easy And Simple To Use And Make For Safe Lifting.
- Designed To Pick Up Tubes, Pipes And Rolls Or Similar Round Stock
  Material With A Diameter Of Up To 320mm.
- Available With Automatic Open/close Device.