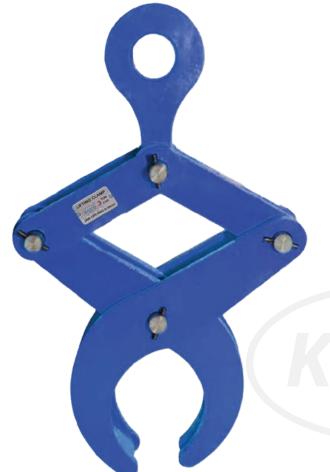

## **KEPRO STEEL LIFTING CLAMP**

## SALIENT FEATURES

- For Horizontal Lifting And Transporting Of Steel And Concrete Pipes.
- They Are Extremely Easy And Simple To Use And Make For Safe Lifting.
- Designed To Pick Up Tubes, Pipes And Rolls Or Similar Round Stock
  Material With A Diameter Of Up To 320mm.
- Available With Automatic Open/close Device.