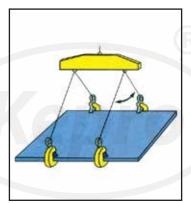

## **MULTI PLATE LIFTING CLAMP**

- Manufactured from high quality carbon steel.
- Avoid snatch or shock loading.
- The working load limit is the maximum load that the clamp are authorized to support when used in pairs with a lift angle of 60°. In lifting operations the clamps can be used in pairs or multiples.
- According to the plate can be suspended adjust the thickness of the clamp position of the tongue.