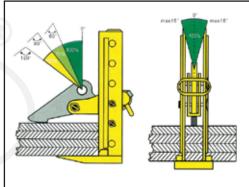

## **MULTI PLATE LIFTING CLAMP**

- Manufactured from high quality carbon steel.
- Avoid snatch or shock loading.
- The working load limit is the maximum load that the clamp are authorized to support when used in pairs with a lift angle of 60°. In lifting operations the clamps can be used in pairs or multiples.
- According to the plate can be suspended adjust the thickness of the clamp position of the tongue.