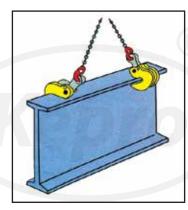

## TURN LIFTING CLAMP

## **SALIENT FEATURES**

- For lifting and turn steel plate
- From a mechanics point of view, these clamps have ideal designs, which are compact, lightweight, easy to use
- The main body and parts are made from die-forge special alloy steels, whichare optimally tempered for maximum strength and durability