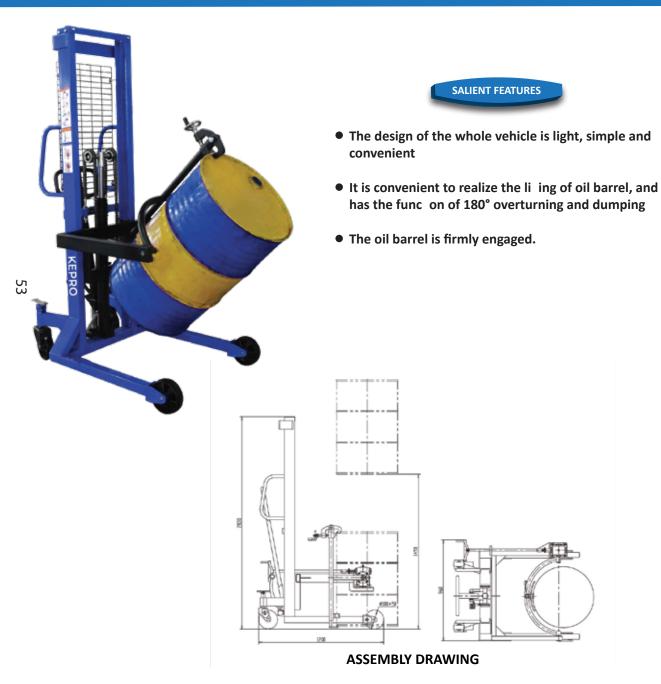

## OIL DRUM HAND STACKER

| Product Code                       | КОНS0400     |
|------------------------------------|--------------|
| Capacity                           | 400 kg       |
| Parking Mode                       | Pedal        |
| Promo on Mode                      | Manual/Pedal |
| Opera on Mode                      | Walk         |
| Flip Angle                         | 1800         |
| Material                           | Nylon        |
| Qty Of Steering / Bearing Wheels   | 2/2          |
| Wheel Base                         | 1080 mm      |
| Bearing Wheel Size                 | ø180x50 mm   |
| Steering Wheel Dimensions          | ø180x50 mm   |
| Ver cal Eleva on Of Oil Drum       | 1450 mm      |
| Height Of Oil Drum                 | 1350 mm      |
| 135° Inclined Height Of Oil Barrel | 1250 mm      |
| Operall Length                     | 1200 mm      |
| Overall Width                      | 960 mm       |
| Overall Height                     | 2030 mm      |
| Min. Turning Radius                | 1250 mm      |